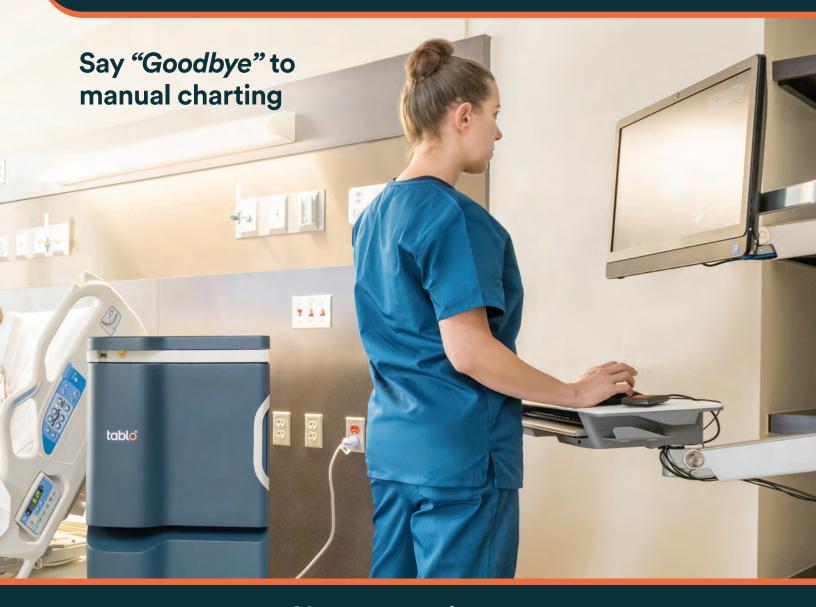

## **EMR Connect for the Tablo® Hemodialysis System**

### Streamline your dialysis workflows from charting to billing.

- ✓ Automated patient charting and documentation for Tablo to save staff time
- ✓ Real-time data transfer from Tablo to your EMR platform to eliminate manual charting
- ✓ Accurate flowsheets in patient chart designed to minimize documentation errors